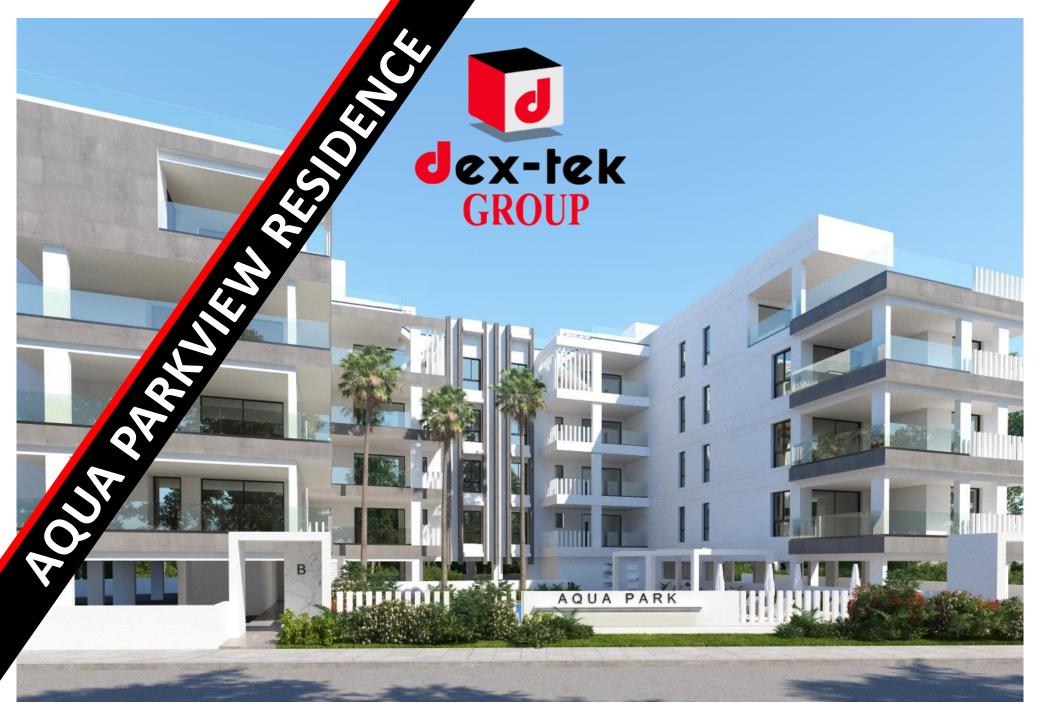

## **POOL & GYM FOR ALL THE APARTMENTS**

"Aqua Parkview Residence" is a UNIQUE project in Larnaca.

This amazing residential project of 2 blocks is in a residential highly desirable area just behind **CENTRAL ALPHAMEGA** supermarket in Larnaca situated on a corner plot.

"Aqua Parkview" it is a fourth-floor building with modern design and is composed of spacious apartments with **sea view** and penthouses with spacious verandas and large terraces.

The building has a **COMMON POOL** for adults and a common pool for children. In addition, a **FITNESS CENTER** will offer you the quality you asked for and a healthy living.

#### NUMBER OF APARTMENTS: 27 UNDER STUDY

POOL AND FITNESS CENTER