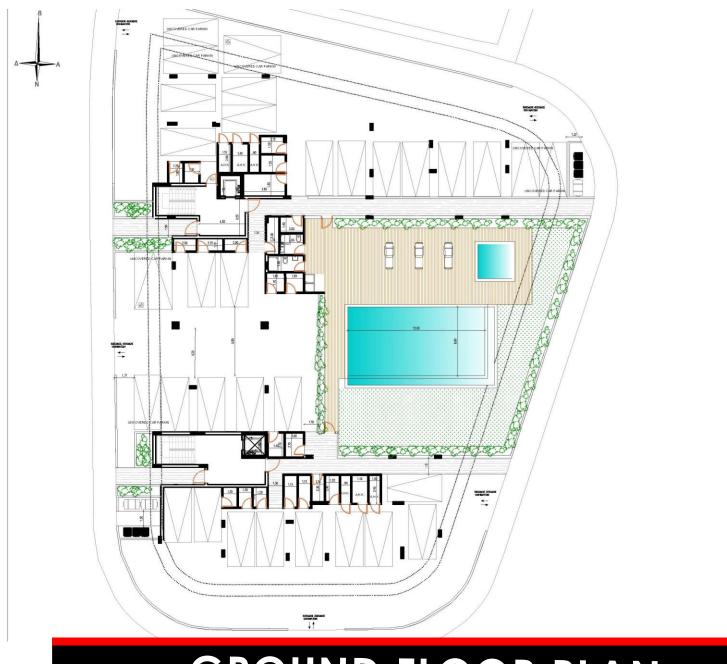

## **POOL & GYM FOR ALL THE APARTMENTS**

"Aqua Parkview Residence" is a UNIQUE project in Larnaca.

This amazing residential project of 2 blocks is in a residential highly desirable area just behind **CENTRAL ALPHAMEGA** supermarket in Larnaca situated on a corner plot.

"Aqua Parkview" it is a fourth-floor building with modern design and is composed of spacious apartments with **sea view** and penthouses with spacious verandas and large terraces.

The building has a **COMMON POOL** for adults and a common pool for children. In addition, a **FITNESS CENTER** will offer you the quality you asked for and a healthy living.

#### NUMBER OF APARTMENTS: 27 UNDER STUDY

POOL AND FITNESS CENTER

POOL AND FITNESS CENTER

| <i>'</i> :                            | DATE:                                                   | T         | REV                                                               | /ISION                      | :             |
|---------------------------------------|---------------------------------------------------------|-----------|-------------------------------------------------------------------|-----------------------------|---------------|
| -                                     | -                                                       | $\exists$ |                                                                   | -                           |               |
|                                       |                                                         | $\perp$   |                                                                   | *                           |               |
| -                                     | -                                                       | +         |                                                                   | -                           |               |
| -   -   -   -   -   -   -   -   -   - | -                                                       |           |                                                                   |                             |               |
| -8                                    | -                                                       | $\perp$   |                                                                   | -                           |               |
| -                                     | -                                                       | +         |                                                                   | -                           |               |
| 28                                    | -                                                       |           |                                                                   | -                           |               |
|                                       | •                                                       |           |                                                                   | •                           |               |
| YOUTT                                 | AMENO YPOMETPO<br>ING ROAD LEVEL                        | 4         | PGI - PROPOSED<br>IPOTEINOM                                       | GROUND LEVE<br>IENO YWOMETR | COESMPOVE     |
| VOIZT<br>- EXIST                      | MG ROAD LEVEL  AMENO YWOMETPO ΔΡΟΜΟ  ING PAVEMENT LEVEL | OY.       | FFL +FINISHED FL<br>VPOMETPO                                      | TENERMENOY                  | COTAMOTAR     |
| YOU                                   | тамено умометро педол                                   | P OM IO   | YPOMETPO<br>SSL = STRUCTURA<br>ADMINO YW<br>TOB = TOP OF BEA      | OMETPO TIVAK                | AZ            |
|                                       |                                                         |           | TOB = TOP OF BEA<br>AOMINO YOU<br>TOP = TOP OF PAR<br>AOMINO YOUN | OMETPO FIANC                | MEPOYE ACKO   |
|                                       |                                                         |           |                                                                   |                             |               |
| CC                                    | DE ARCH                                                 | HIT       | ECTURE                                                            | STL                         | IDIO          |
|                                       | ARUNI                                                   | IEL       | I S & EN                                                          | BINEE                       |               |
|                                       | MID                                                     | HA        | LIS NE                                                            | EDFY                        | тои           |
|                                       | ARCHITECT                                               | N.1       | г.н.ама а                                                         | RCHITE                      | CTURE         |
|                                       |                                                         |           |                                                                   |                             |               |
|                                       |                                                         |           |                                                                   |                             |               |
|                                       |                                                         |           |                                                                   |                             |               |
|                                       |                                                         |           |                                                                   |                             |               |
|                                       |                                                         |           |                                                                   |                             |               |
|                                       |                                                         |           |                                                                   |                             |               |
|                                       |                                                         |           |                                                                   |                             |               |
|                                       |                                                         |           | AGIO<br>NIKA TOV<br>7 1 C<br>LA<br>34204 FA                       | WER FLA                     | NIDU 6        |
|                                       | 2007                                                    |           | 71L<br>LA                                                         | RNACA-I                     | CYPRUS        |
|                                       | TEL. 2                                                  | EMA       | 14 INFO@1                                                         | X. 243:<br>CA-STUC          | 10.COM        |
|                                       |                                                         | 100       | IA DAEKATEN                                                       |                             |               |
| JOE                                   | B TITLE :                                               | PLO       | JA PAEKVIEV<br>T 1221&122                                         | 481225                      |               |
| ow                                    | NER :                                                   | DAS       | REEF                                                              |                             |               |
| SHI                                   | EET TITLE :                                             | GRO       | OUND FLOOF                                                        | R PLAN                      |               |
| DA.                                   | TE:                                                     | MAF       | RCH 2023                                                          |                             | <b>0</b> 1    |
| SCA                                   | ALE:                                                    | 1:3       | 200 @ A3                                                          | N.X.                        | JOB NO<br>505 |
|                                       |                                                         |           |                                                                   |                             |               |
|                                       |                                                         |           |                                                                   |                             |               |