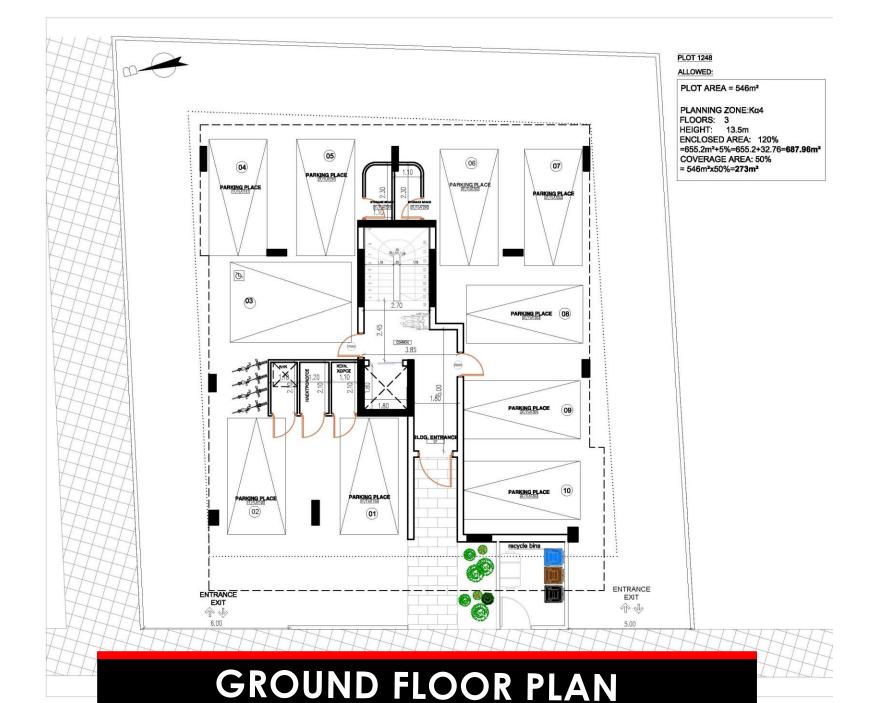

| 22.40                             | 0.00                 | 66.55                         | YES                  | 172.20                    |
| 302     | 3rd         | 2    | 2      | 83.00               | 20.80                             | 3.50                 | 74.75                         | YES                  | 182.05                    |
| <br>303 | 3rd         | 1    | 1      | 50.15               | 13.80                             | 0.00                 | 0.00                          | YES                  | 63.95                     |
|         |             |      |        |                     |                                   |                      |                               |                      |                           |

## **ARMONIA APARTMENTS**





## FIRST FLOOR PLAN



## SECOND FLOOR PLAN



## THIRD FLOOR PLAN



## **ROOF PLAN**



#### **PHONE**

+357 24258333 77787009 +357 97644024



#### **ADDRESS**

Gladstonos 1 Office 1,Panayiotio Megaro, 6023 Larnaca, Cyprus



#### **EMAIL**

info@dextekconstructions.com



#### **WEBSITE**

www.dextekgroup.com