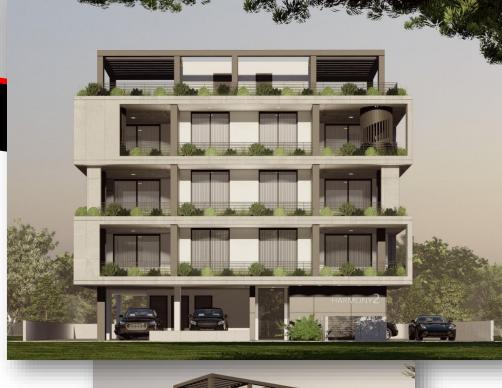

# VERGINA - ARADIPPOU AREA

Fast on the heels of the sell out success of Harmony Residence, we now bring you Harmony Residence II. This exquisite project with modern stylish design features, both internally and externally, comprises 9 apartments of one bed, and two bedroom. The project also boasts, storage rooms and covered parking for all apartments. All fixtures and fittings are of high grade on this A class project and include granite worktops.

Harmony Residence II is located in the Vergina area which is in very close proximity to the La sports stadium, the new Metropolis Mall and Larnaca's New Hospital. There is also an array of schools, supermarkets, entertainment facilities and other local amenities in the area along with direct access to the highway network.

This is an opportunity well worth considering.

A' Class energy efficient building

Number of apartments: 9

Completion: Under Study

| APT NO. | FLOOR LEVEL | BEDS | BATH/R | INTERNAL<br>AREA m² | COVERED<br>BALCONY m <sup>2</sup> | UNCOVERED<br>BALCONY | ROOF<br>GARDEN m <sup>2</sup> | STORAGE &<br>PARKING | TOTAL AREA m <sup>2</sup> |
|---------|-------------|------|--------|---------------------|-----------------------------------|----------------------|-------------------------------|----------------------|---------------------------|
| <br>101 | 1st         | 2    | 2      | 83.25               | 22.75                             | 2.15                 | 0.00                          | YES                  | 108.15                    |
| 102     | 1st         | 2    | 2      | 83.00               | 21.25                             | 5.55                 | 0.00                          | YES                  | 109.80                    |
| 103     | 1st         | 1    | 1      | 50.15               | 13.80                             | 0.00                 | 0.00                          | YES                  | 63.95                     |
|         |             |      |        |                     |                                   |                      |                               |                      |                           |
| 201     | 2nd         | 2    | 2      | 83.25               | 22.75                             | 0.00                 | 0.00                          | YES                  | 106.00                    |
| 202     | 2nd         | 2    | 2      | 83.00               | 21.25                             | 0.00                 | 0.00                          | YES                  | 104.25                    |
| 203     | 2nd         | 1    | 1      | 50.15               | 13.80                             | 0.00                 | 0.00                          | YES                  | 63.95                     |
|         |             |      |        |                     |                                   |                      |                               |                      |                           |
| 301     | 3rd         | 2    | 2      | 83.25               | 22.40                             | 0.00                 | 66.55                         | YES                  | 172.20                    |
| 302     | 3rd         | 2    | 2      | 83.00               | 20.80                             | 3.50                 | 74.75                         | YES                  | 182.05                    |
| <br>303 | 3rd         | 1    | 1      | 50.15               | 13.80                             | 0.00                 | 0.00                          | YES                  | 63.95                     |
|         |             |      |        |                     |                                   |                      |                               |                      |                           |