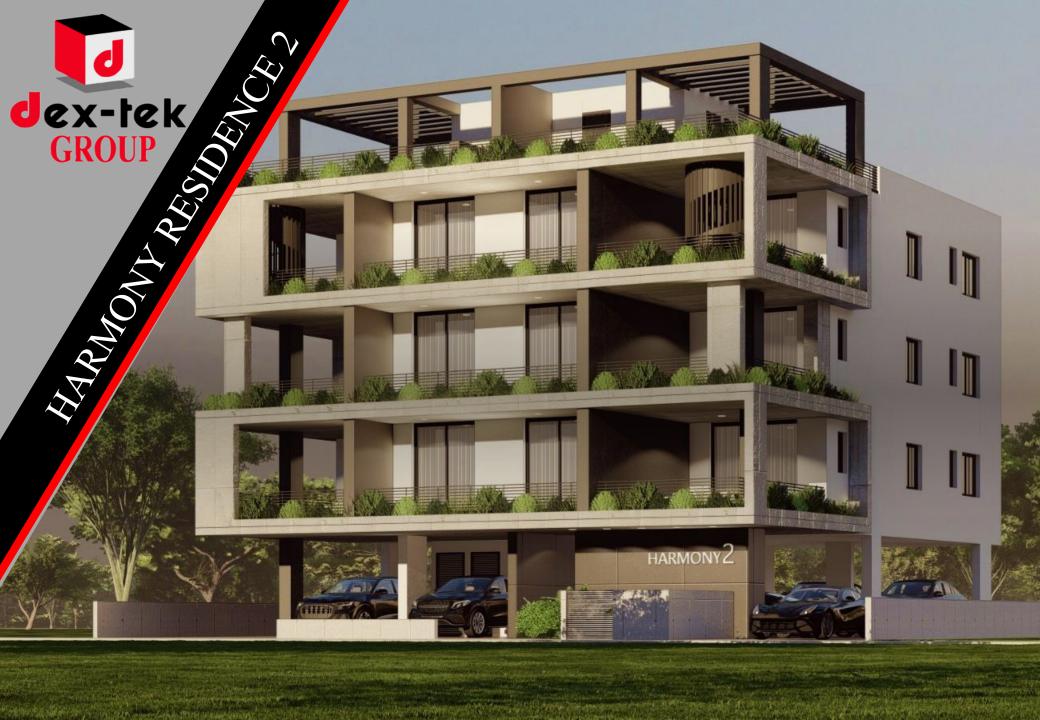

# VERGINA - ARADIPPOU AREA

Fast on the heels of the sell out success of Harmony Residence, we now bring you Harmony Residence II. This exquisite project with modern stylish design features, both internally and externally, comprises 9 apartments of one bed, and two bedroom. The project also boasts, storage rooms and covered parking for all apartments. All fixtures and fittings are of high grade on this A class project and include granite worktops.

Harmony Residence II is located in the Vergina area which is in very close proximity to the La sports stadium, the new Metropolis Mall and Larnaca's New Hospital. There is also an array of schools, supermarkets, entertainment facilities and other local amenities in the area along with direct access to the highway network.

This is an opportunity well worth considering.

A' Class energy efficient building

Number of apartments: 9

Completion: Under Study

| APT NO. | FLOOR LEVEL | BEDS | BATH/R | INTERNAL<br>AREA m² | COVERED<br>BALCONY m <sup>2</sup> | UNCOVERED<br>BALCONY | ROOF<br>GARDEN m <sup>2</sup> | STORAGE &<br>PARKING | TOTAL AREA m <sup>2</sup> |
|---------|-------------|------|--------|---------------------|-----------------------------------|----------------------|-------------------------------|----------------------|---------------------------|
| <br>101 | 1st         | 2    | 2      | 83.25               | 22.75                             | 2.15                 | 0.00                          | YES                  | 108.15                    |
| 102     | 1st         | 2    | 2      | 83.00               | 21.25                             | 5.55                 | 0.00                          | YES                  | 109.80                    |
| 103     | 1st         | 1    | 1      | 50.15               | 13.80                             | 0.00                 | 0.00                          | YES                  | 63.95                     |
|         |             |      |        |                     |                                   |                      |                               |                      |                           |
| 201     | 2nd         | 2    | 2      | 83.25               | 22.75                             | 0.00                 | 0.00                          | YES                  | 106.00                    |
| 202     | 2nd         | 2    | 2      | 83.00               | 21.25                             | 0.00                 | 0.00                          | YES                  | 104.25                    |
| 203     | 2nd         | 1    | 1      | 50.15               | 13.80                             | 0.00                 | 0.00                          | YES                  | 63.95                     |
|         |             |      |        |                     |                                   |                      |                               |                      |                           |
| 301     | 3rd         | 2    | 2      | 83.25               | 22.40                             | 0.00                 | 66.55                         | YES                  | 172.20                    |
| 302     | 3rd         | 2    | 2      | 83.00               | 20.80                             | 3.50                 | 74.75                         | YES                  | 182.05                    |
| <br>303 | 3rd         | 1    | 1      | 50.15               | 13.80                             | 0.00                 | 0.00                          | YES                  | 63.95                     |
|         |             |      |        |                     |                                   |                      |                               |                      |                           |