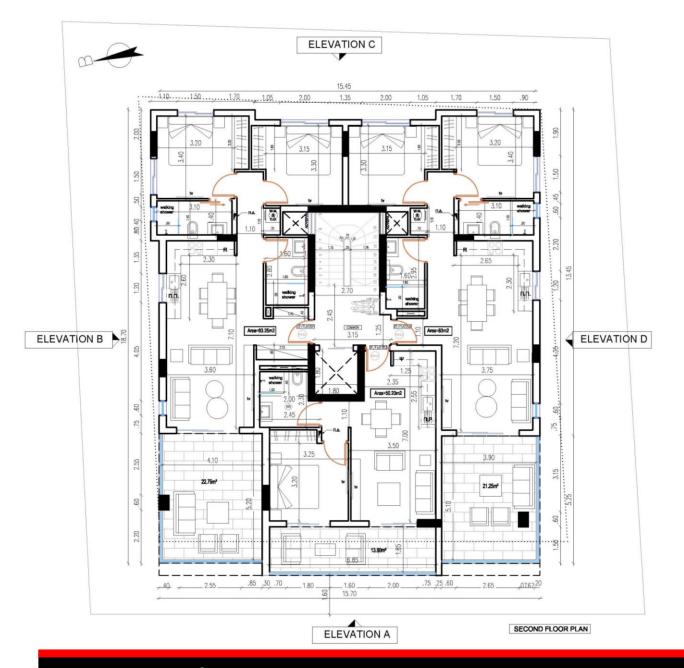

| 0.00                 | 66.55                         | YES                  | 172.20                    |
| 302     | 3rd         | 2    | 2      | 83.00               | 20.80                             | 3.50                 | 74.75                         | YES                  | 182.05                    |
| <br>303 | 3rd         | 1    | 1      | 50.15               | 13.80                             | 0.00                 | 0.00                          | YES                  | 63.95                     |
|         |             |      |        |                     |                                   |                      |                               |                      |                           |

## **ARMONIA APARTMENTS**





## FIRST FLOOR PLAN



## SECOND FLOOR PLAN



## THIRD FLOOR PLAN



## **ROOF PLAN**



#### **PHONE**

+357 24258333 77787009 +357 97644024



#### **ADDRESS**

Gladstonos 1 Office 1,Panayiotio Megaro, 6023 Larnaca, Cyprus



#### **EMAIL**

info@dextekconstructions.com



#### **WEBSITE**

www.dextekgroup.com