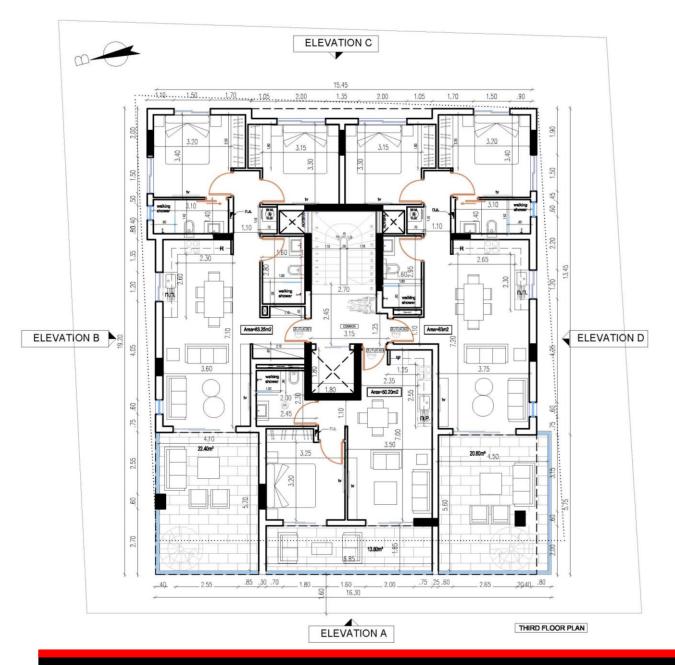

.00                 | 66.55                         | YES                  | 172.20                    |
| 302     | 3rd         | 2    | 2      | 83.00               | 20.80                             | 3.50                 | 74.75                         | YES                  | 182.05                    |
| <br>303 | 3rd         | 1    | 1      | 50.15               | 13.80                             | 0.00                 | 0.00                          | YES                  | 63.95                     |
|         |             |      |        |                     |                                   |                      |                               |                      |                           |

## **ARMONIA APARTMENTS**





## FIRST FLOOR PLAN



## SECOND FLOOR PLAN



## THIRD FLOOR PLAN



## **ROOF PLAN**



#### **PHONE**

+357 24258333 77787009 +357 97644024



#### **ADDRESS**

Gladstonos 1 Office 1,Panayiotio Megaro, 6023 Larnaca, Cyprus



#### **EMAIL**

info@dextekconstructions.com



#### **WEBSITE**

www.dextekgroup.com