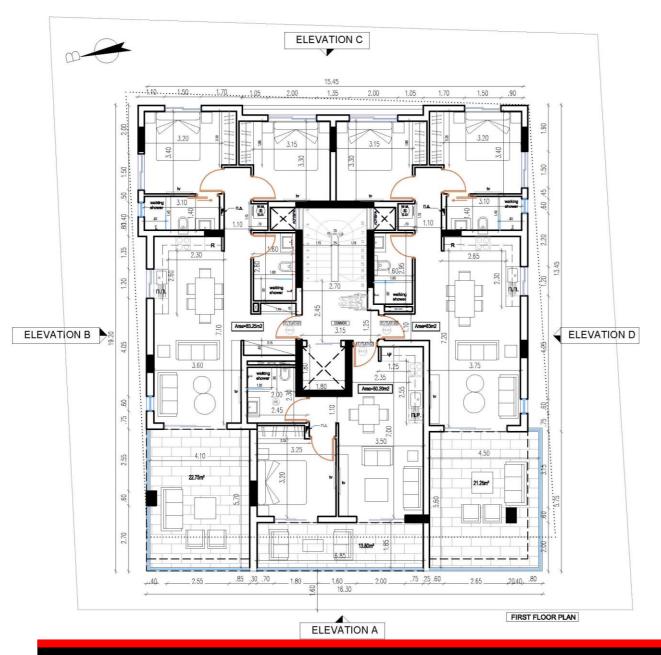

| 22.40                             | 0.00                 | 66.55                         | YES                  | 172.20                    |
| 302     | 3rd         | 2    | 2      | 83.00               | 20.80                             | 3.50                 | 74.75                         | YES                  | 182.05                    |
| <br>303 | 3rd         | 1    | 1      | 50.15               | 13.80                             | 0.00                 | 0.00                          | YES                  | 63.95                     |
|         |             |      |        |                     |                                   |                      |                               |                      |                           |

## **ARMONIA APARTMENTS**





## FIRST FLOOR PLAN



## SECOND FLOOR PLAN



## THIRD FLOOR PLAN



## **ROOF PLAN**



#### **PHONE**

+357 24258333 77787009 +357 97644024



#### **ADDRESS**

Gladstonos 1 Office 1,Panayiotio Megaro, 6023 Larnaca, Cyprus



#### **EMAIL**

info@dextekconstructions.com



#### **WEBSITE**

www.dextekgroup.com