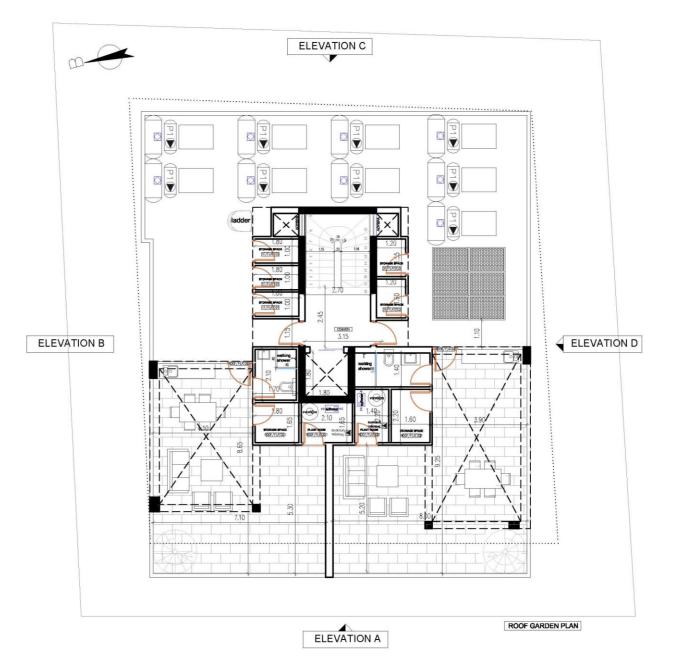

6.55                         | YES                  | 172.20                    |
| 302     | 3rd         | 2    | 2      | 83.00               | 20.80                             | 3.50                 | 74.75                         | YES                  | 182.05                    |
| <br>303 | 3rd         | 1    | 1      | 50.15               | 13.80                             | 0.00                 | 0.00                          | YES                  | 63.95                     |
|         |             |      |        |                     |                                   |                      |                               |                      |                           |

## **ARMONIA APARTMENTS**





## FIRST FLOOR PLAN



## SECOND FLOOR PLAN



## THIRD FLOOR PLAN



## **ROOF PLAN**



#### **PHONE**

+357 24258333 77787009 +357 97644024



#### **ADDRESS**

Gladstonos 1 Office 1,Panayiotio Megaro, 6023 Larnaca, Cyprus



#### **EMAIL**

info@dextekconstructions.com



#### **WEBSITE**

www.dextekgroup.com