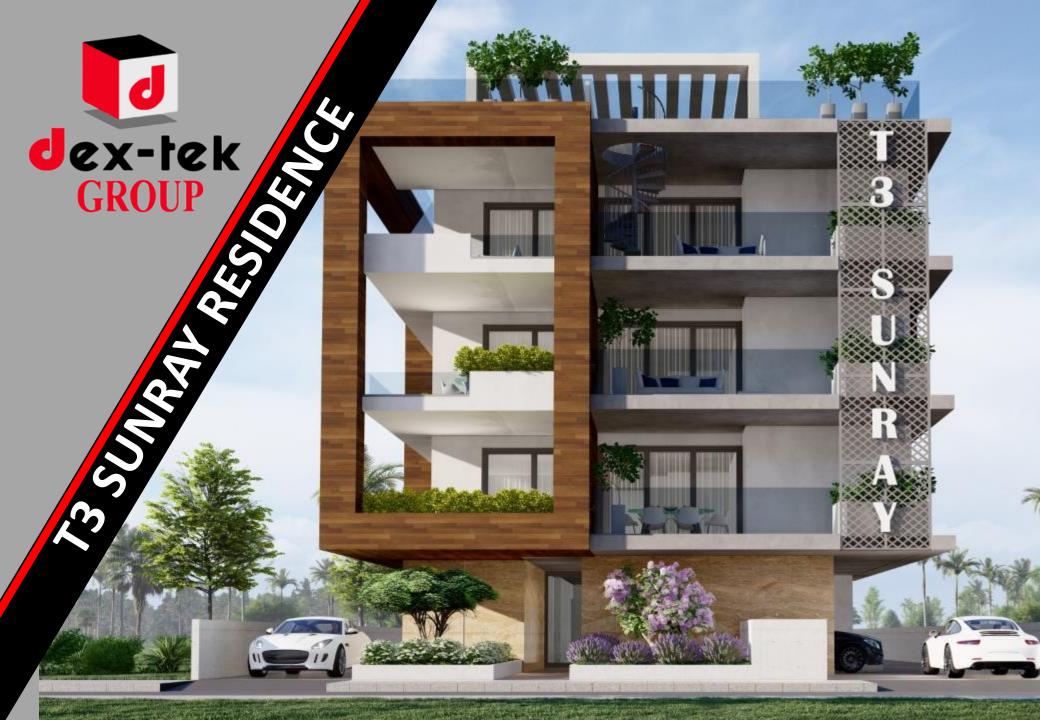

T3 SUNRAY APARTMENTS

This project continues the concept of innovative architectural design while still offering the maximum in comfort and quality living. The project also sports eco friendly window planters allowing for a garden feel as well as offering something back to the environment.

Some of the many benefits are provisions for maximum natural sunlight, covered parking space, ground level storage room, Italian kitchen and granite work surfaces. All finishes are of high quality and standard.

## Number of apartments: 11

## Completion: October 2023

| APT NO. | FLOOR LEVEL | BEDS | BATH/R | INTERNAL<br>AREA m <sup>2</sup> | COVERED<br>BALCONY m <sup>2</sup> | UNCOVERED<br>BALCONY | ROOF<br>GARDEN m <sup>2</sup> | STORAGE /<br>PARKING | TOTAL<br>AREA m² |
|---------|-------------|------|--------|---------------------------------|-----------------------------------|----------------------|-------------------------------|----------------------|------------------|
| 101     | 1st         | 2    | 2      | 84.00                           | 16.70                             |                      |                               | YES                  | 100.70           |
| 102     | 1st         | 2    | 2      | 83.20                           | 15.10                             |                      |                               | YES                  | 98.30            |
| 103     | 1st         | 1    | 1      | 50.00                           | 8.90                              |                      |                               | YES                  | 58.90            |
| 104     | 1st         | 2    | 2      | 86.70                           | 12.90                             |                      |                               | YES                  | 99.60            |
|         |             |      |        |                                 |                                   |                      |                               |                      |                  |
| 201     | 2nd         | 2    | 2      | 84.00                           | 16.70                             |                      |                               | YES                  | 100.70           |
| 202     | 2nd         | 2    | 2      | 82.80                           | 14.30                             |                      |                               | YES                  | 97.70            |
| 203     | 2nd         | 1    | 1      | 50.60                           | 8.90                              |                      |                               | YES                  | 59.50            |
| 204     | 2nd         | 1    | 1      | 55.00                           | 26.20                             | 12.00                |                               | YES                  | 93.20            |
|         |             |      |        |                                 |                                   |                      |                               |                      |                  |
| 301     | 3rd         | 2    | 2      | 84.00                           | 16.70                             |                      | 51.50                         | YES                  | 152.20           |
| 302     | 3rd         | 2    | 2      | 82.80                           | 15.90                             |                      | 36.90                         | YES                  | 135.60           |
| 303     | 3rd         | 3    | 2      | 108.00                          | 32.20                             |                      | 44.70                         | YES                  | 184.90           |
|         |             |      |        |                                 |                                   |                      |                               |                      |                  |