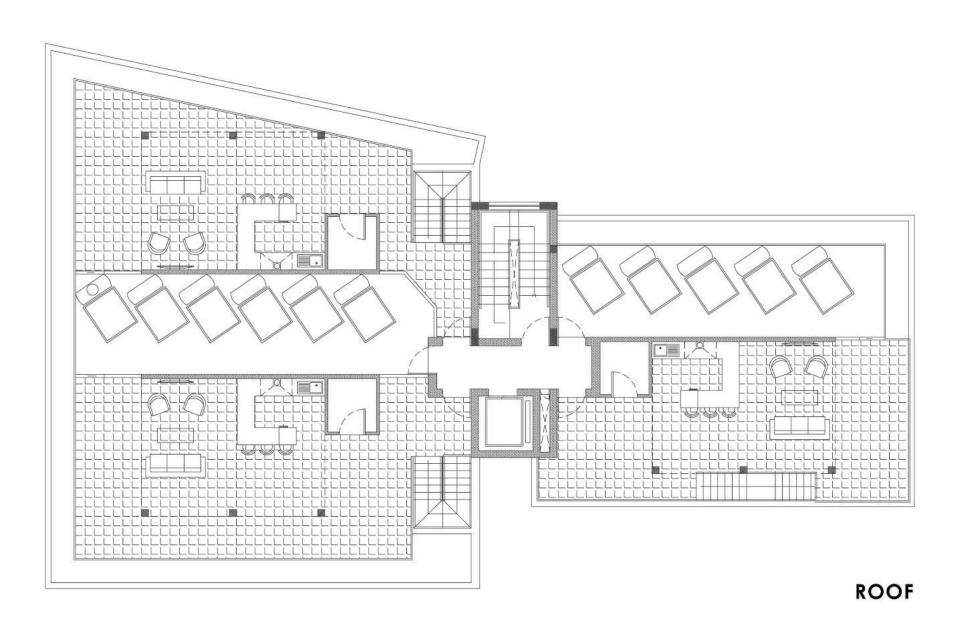

A three-storey building, boasting **basement parking**, ground floor units and massive penthouse roof gardens.

"Majestic II Residence" is a Class A' category building; therefore, you can expect very high standards and quality finishes.