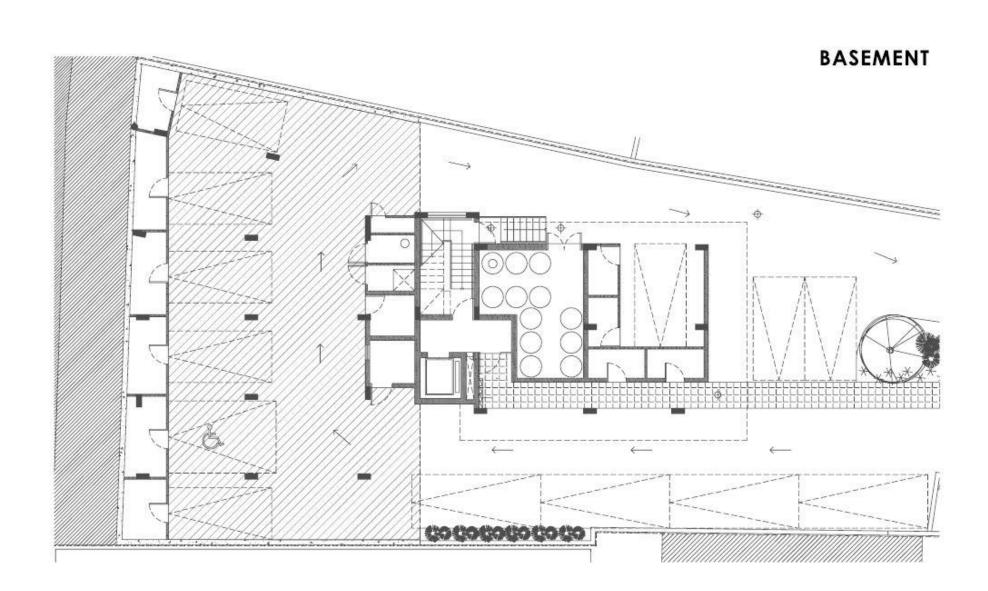

A three-storey building, boasting **basement parking**, ground floor units and massive penthouse roof gardens.

"Majestic II Residence" is a Class A' category building; therefore, you can expect very high standards and quality finishes.

#### A' Class energy efficient building

Under Study Number of apartments: 11

STORAGE

| APT NO. | FLOOR LEVEL  | BEDS | BATH/R | INTERNAL<br>AREA m² | COVERED<br>BALCONY m <sup>2</sup> | ROOF GARDEN m² | STORAGE &<br>PARKING | TOTAL AREA m² |
|---------|--------------|------|--------|---------------------|-----------------------------------|----------------|----------------------|---------------|
| 1       | Ground Floor | 3    | 2      | 130.00              | 28.00                             | 0.00           | YES                  | 158.00        |
| 2       | Ground Floor | 2    | 2      | 83.00               | 21.00                             | 0.00           | YES                  | 104.00        |
| 101     | 1st          | 2    | 3      | 80.00               | 23.00                             | 0.00           | YES                  | 103.00        |
| 102     | 1st          | 2    | 2      | 79.00               | 22.00                             | 0.00           | YES                  | 101.00        |
| 103     | 1st          | 2    | 2      | 83.00               | 21.00                             | 0.00           | YES                  | 104.00        |
| 201     | 2nd          | 2    | 2      | 80.00               | 23.00                             | 0.00           | YES                  | 103.00        |
| 201     | 2nd          | 2    | 2      | 79.00               | 21.00                             | 0.00           | YES                  | 100.00        |
| 203     | 2nd          | 2    | 2      | 83.00               | 21.00                             | 0.00           | YES                  | 104.00        |
| 301     | 3rd          | 2    | 3      | 80.00               | 19.00                             | 32.00          | YES                  | 131.00        |
| 302     | 3rd          | 2    | 2      | 79.00               | 17.00                             | 32.00          | YES                  | 128.00        |
| 303     | 3rd          | 2    | 2      | 83.00               | 21.00                             | 32.00          | YES                  | 136.00        |