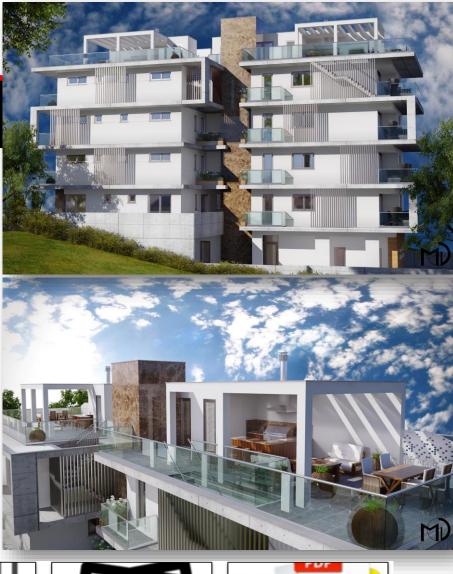

# CENTRAL LOCATION IN KAMARES

Dex-tek Constructions have decided to elevate standards to a new high, with the release of our brand-new project in the Cineplex/Kamares are of Larnaca, "Majestic II Residence".

A three-storey building, boasting **basement parking**, ground floor units and massive penthouse roof gardens.

"Majestic II Residence" is a Class A' category building; therefore, you can expect very high standards and quality finishes.

Set on elevated ground close to the **Kamares Viaduct**, this project offers fantastic views of the salt lake, sea and the viaduct itself. The area is bursting with supermarkets, schools, cafes, restaurants and many other amenities. It is also a stones throw away from the new **Metropolis mall** and the local highway net work.

The combination of outstanding design and location, offers a rear opportunity to secure a luxury modern home with a window to the shades of history.