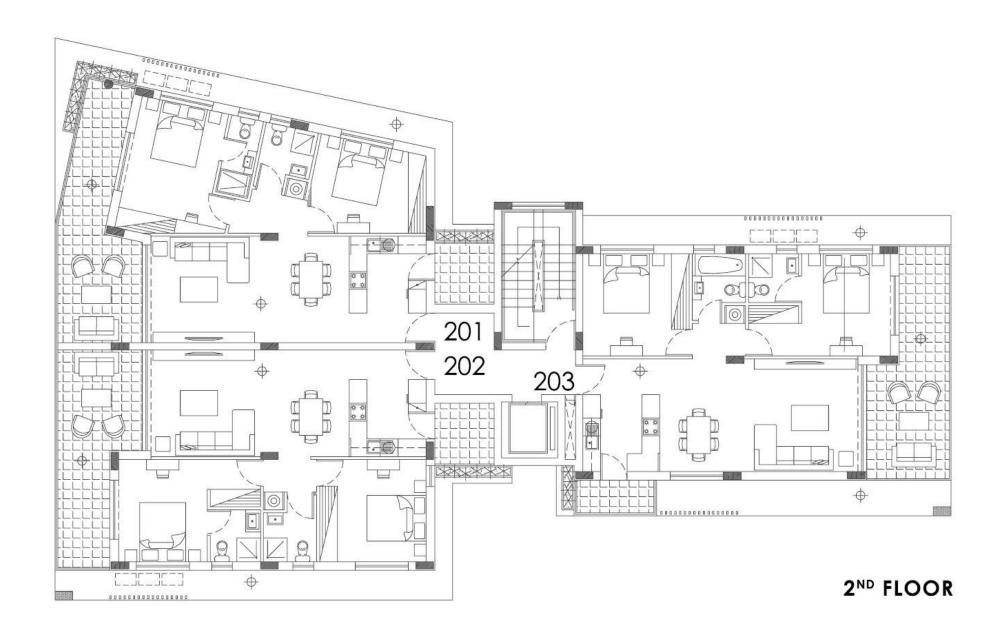

A three-storey building, boasting **basement parking**, ground floor units and massive penthouse roof gardens.

"Majestic II Residence" is a Class A' category building; therefore, you can expect very high standards and quality finishes.

#### A' Class energy efficient building

Under Study Number of apartments: 11

STORAGE

| APT NO. | FLOOR LEVEL  | BEDS | BATH/R | INTERNAL<br>AREA m² | COVERED<br>BALCONY m <sup>2</sup> | ROOF GARDEN m² | STORAGE &<br>PARKING | TOTAL AREA m² |
|---------|--------------|------|--------|---------------------|-----------------------------------|----------------|----------------------|---------------|
| 1       | Ground Floor | 3    | 2      | 130.00              | 28.00                             | 0.00           | YES                  | 158.00        |
| 2       | Ground Floor | 2    | 2      | 83.00               | 21.00                             | 0.00           | YES                  | 104.00        |
| 101     | 1st          | 2    | 3      | 80.00               | 23.00                             | 0.00           | YES                  | 103.00        |
| 102     | 1st          | 2    | 2      | 79.00               | 22.00                             | 0.00           | YES                  | 101.00        |
| 103     | 1st          | 2    | 2      | 83.00               | 21.00                             | 0.00           | YES                  | 104.00        |
| 201     | 2nd          | 2    | 2      | 80.00               | 23.00                             | 0.00           | YES                  | 103.00        |
| 201     | 2nd          | 2    | 2      | 79.00               | 21.00                             | 0.00           | YES                  | 100.00        |
| 203     | 2nd          | 2    | 2      | 83.00               | 21.00                             | 0.00           | YES                  | 104.00        |
| 301     | 3rd          | 2    | 3      | 80.00               | 19.00                             | 32.00          | YES                  | 131.00        |
| 302     | 3rd          | 2    | 2      | 79.00               | 17.00                             | 32.00          | YES                  | 128.00        |
| 303     | 3rd          | 2    | 2      | 83.00               | 21.00                             | 32.00          | YES                  | 136.00        |