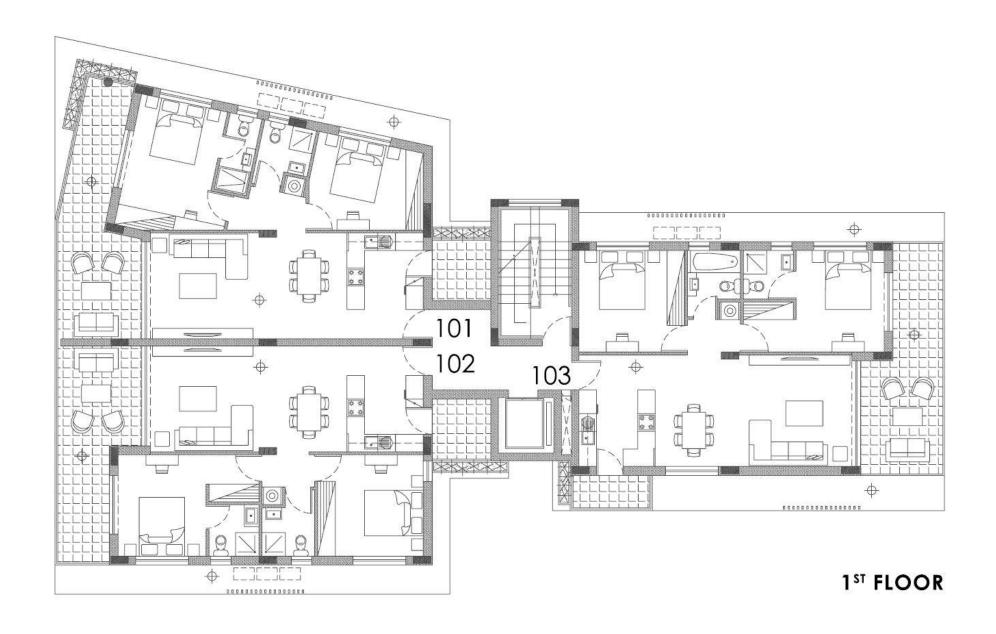

#### A' Class energy efficient building

Under Study Number of apartments: 11

STORAGE

| APT NO. | FLOOR LEVEL  | BEDS | BATH/R | INTERNAL<br>AREA m² | COVERED<br>BALCONY m <sup>2</sup> | ROOF GARDEN m² | STORAGE &<br>PARKING | TOTAL AREA m² |
|---------|--------------|------|--------|---------------------|-----------------------------------|----------------|----------------------|---------------|
| 1       | Ground Floor | 3    | 2      | 130.00              | 28.00                             | 0.00           | YES                  | 158.00        |
| 2       | Ground Floor | 2    | 2      | 83.00               | 21.00                             | 0.00           | YES                  | 104.00        |
| 101     | 1st          | 2    | 3      | 80.00               | 23.00                             | 0.00           | YES                  | 103.00        |
| 102     | 1st          | 2    | 2      | 79.00               | 22.00                             | 0.00           | YES                  | 101.00        |
| 103     | 1st          | 2    | 2      | 83.00               | 21.00                             | 0.00           | YES                  | 104.00        |
| 201     | 2nd          | 2    | 2      | 80.00               | 23.00                             | 0.00           | YES                  | 103.00        |
| 201     | 2nd          | 2    | 2      | 79.00               | 21.00                             | 0.00           | YES                  | 100.00        |
| 203     | 2nd          | 2    | 2      | 83.00               | 21.00                             | 0.00           | YES                  | 104.00        |
| 301     | 3rd          | 2    | 3      | 80.00               | 19.00                             | 32.00          | YES                  | 131.00        |
| 302     | 3rd          | 2    | 2      | 79.00               | 17.00                             | 32.00          | YES                  | 128.00        |
| 303     | 3rd          | 2    | 2      | 83.00               | 21.00                             | 32.00          | YES                  | 136.00        |