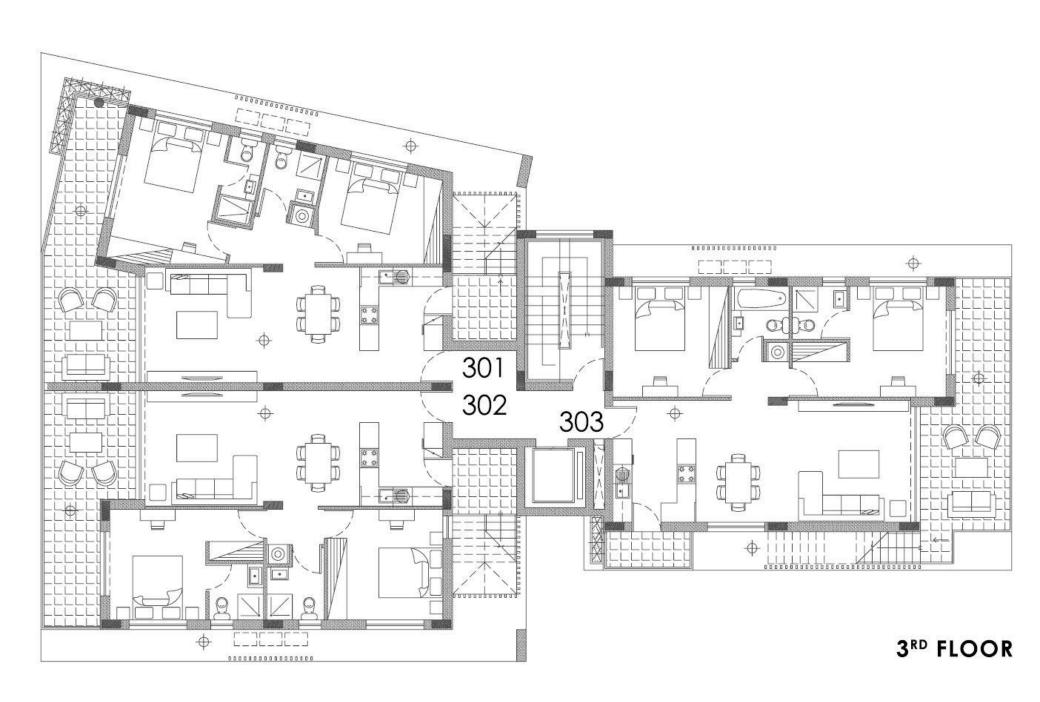

#### A' Class energy efficient building

Under Study Number of apartments: 11

STORAGE

| APT NO. | FLOOR LEVEL  | BEDS | BATH/R | INTERNAL<br>AREA m² | COVERED<br>BALCONY m <sup>2</sup> | ROOF GARDEN m² | STORAGE &<br>PARKING | TOTAL AREA m² |
|---------|--------------|------|--------|---------------------|-----------------------------------|----------------|----------------------|---------------|
| 1       | Ground Floor | 3    | 2      | 130.00              | 28.00                             | 0.00           | YES                  | 158.00        |
| 2       | Ground Floor | 2    | 2      | 83.00               | 21.00                             | 0.00           | YES                  | 104.00        |
| 101     | 1st          | 2    | 3      | 80.00               | 23.00                             | 0.00           | YES                  | 103.00        |
| 102     | 1st          | 2    | 2      | 79.00               | 22.00                             | 0.00           | YES                  | 101.00        |
| 103     | 1st          | 2    | 2      | 83.00               | 21.00                             | 0.00           | YES                  | 104.00        |
| 201     | 2nd          | 2    | 2      | 80.00               | 23.00                             | 0.00           | YES                  | 103.00        |
| 201     | 2nd          | 2    | 2      | 79.00               | 21.00                             | 0.00           | YES                  | 100.00        |
| 203     | 2nd          | 2    | 2      | 83.00               | 21.00                             | 0.00           | YES                  | 104.00        |
| 301     | 3rd          | 2    | 3      | 80.00               | 19.00                             | 32.00          | YES                  | 131.00        |
| 302     | 3rd          | 2    | 2      | 79.00               | 17.00                             | 32.00          | YES                  | 128.00        |
| 303     | 3rd          | 2    | 2      | 83.00               | 21.00                             | 32.00          | YES                  | 136.00        |