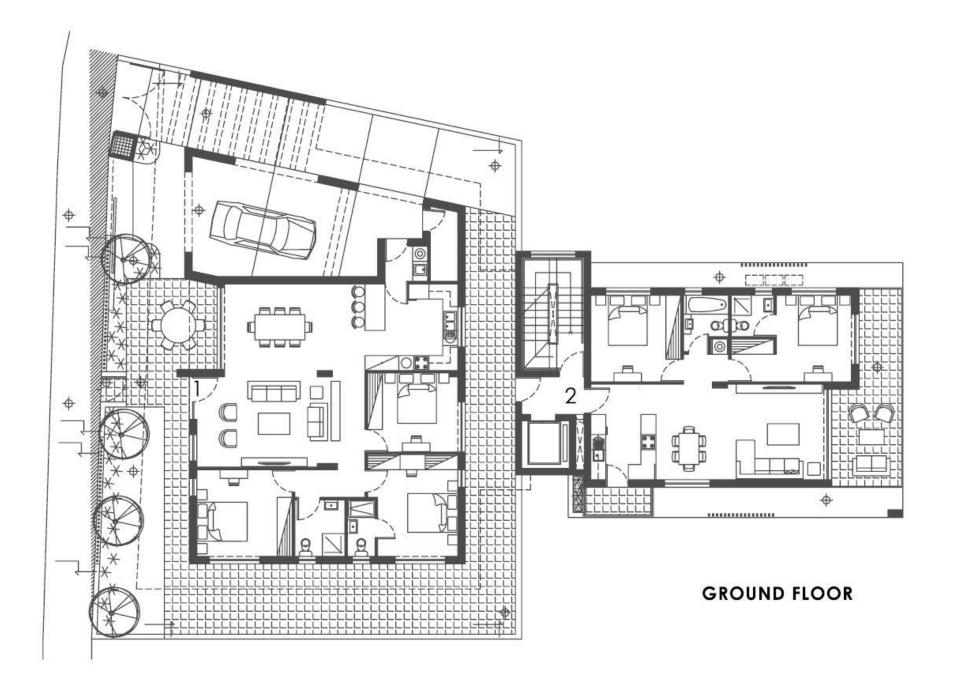

A three-storey building, boasting **basement parking**, ground floor units and massive penthouse roof gardens.

"Majestic II Residence" is a Class A' category building; therefore, you can expect very high standards and quality finishes.

#### A' Class energy efficient building

Under Study Number of apartments: 11

STORAGE

| APT NO. | FLOOR LEVEL  | BEDS | BATH/R | INTERNAL<br>AREA m² | COVERED<br>BALCONY m <sup>2</sup> | ROOF GARDEN m² | STORAGE &<br>PARKING | TOTAL AREA m² |
|---------|--------------|------|--------|---------------------|-----------------------------------|----------------|----------------------|---------------|
| 1       | Ground Floor | 3    | 2      | 130.00              | 28.00                             | 0.00           | YES                  | 158.00        |
| 2       | Ground Floor | 2    | 2      | 83.00               | 21.00                             | 0.00           | YES                  | 104.00        |
| 101     | 1st          | 2    | 3      | 80.00               | 23.00                             | 0.00           | YES                  | 103.00        |
| 102     | 1st          | 2    | 2      | 79.00               | 22.00                             | 0.00           | YES                  | 101.00        |
| 103     | 1st          | 2    | 2      | 83.00               | 21.00                             | 0.00           | YES                  | 104.00        |
| 201     | 2nd          | 2    | 2      | 80.00               | 23.00                             | 0.00           | YES                  | 103.00        |
| 201     | 2nd          | 2    | 2      | 79.00               | 21.00                             | 0.00           | YES                  | 100.00        |
| 203     | 2nd          | 2    | 2      | 83.00               | 21.00                             | 0.00           | YES                  | 104.00        |
| 301     | 3rd          | 2    | 3      | 80.00               | 19.00                             | 32.00          | YES                  | 131.00        |
| 302     | 3rd          | 2    | 2      | 79.00               | 17.00                             | 32.00          | YES                  | 128.00        |
| 303     | 3rd          | 2    | 2      | 83.00               | 21.00                             | 32.00          | YES                  | 136.00        |