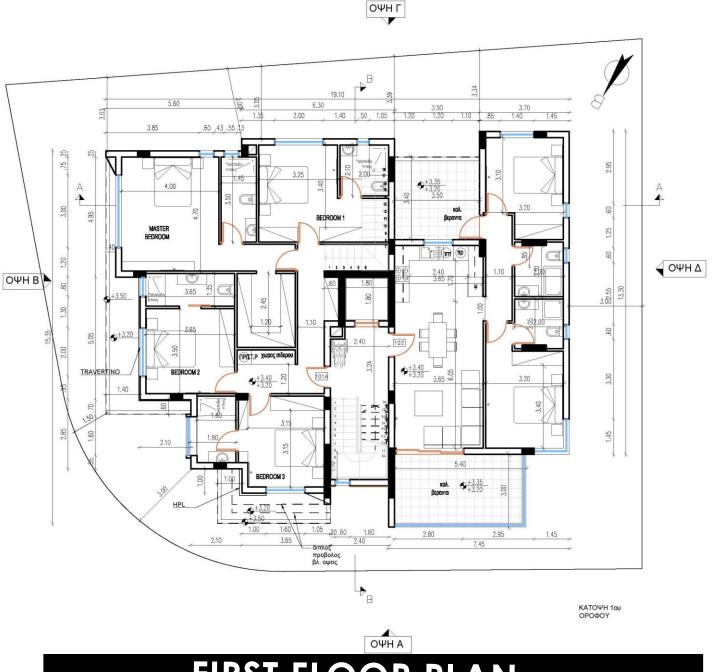

|                               |         |         |                  |              |
| 102                      | 1st                    | 2+1  | 2      | 82.00               | 29.00                             | 0.00                          | 1       | YES     | 111.00           | AVAILABLE    |
| 201                      | 2nd                    | 2+1  | 2      | 82.00               | 29.00                             | 0.00                          | 2       | YES     | 111.00           | SOLD         |
|                          |                        |      |        |                     |                                   |                               | 1       | 1       |                  |              |

## **D - APARTMENTS**



### GROUND FLOOR PLAN



#### FIRST FLOOR PLAN







#### SECOND FLOOR PLAN





### **ROOF GARDEN PLAN**