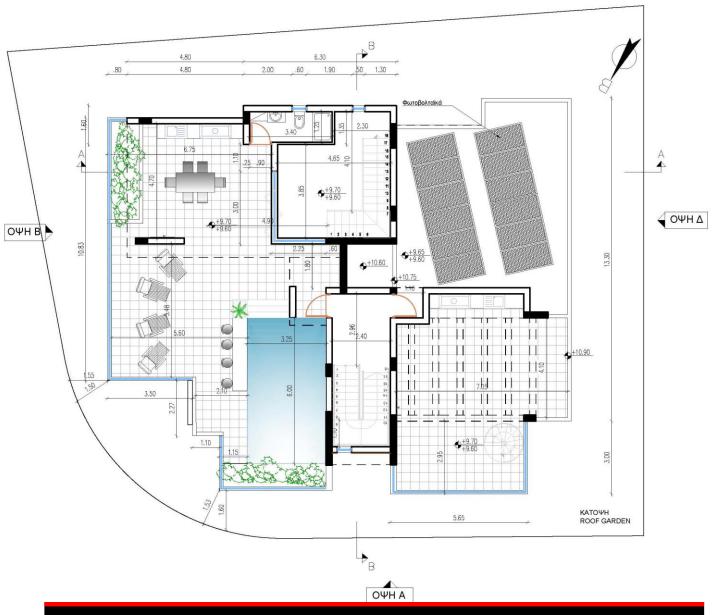

|         |                  |              |
| 102                      | 1st                    | 2+1  | 2      | 82.00               | 29.00                             | 0.00                          | 1       | YES     | 111.00           | AVAILABLE    |
| 201                      | 2nd                    | 2+1  | 2      | 82.00               | 29.00                             | 0.00                          | 2       | YES     | 111.00           | SOLD         |
|                          |                        |      |        |                     |                                   |                               | 1       | 1       |                  |              |

## **D - APARTMENTS**



### GROUND FLOOR PLAN



#### FIRST FLOOR PLAN







#### SECOND FLOOR PLAN





### **ROOF GARDEN PLAN**