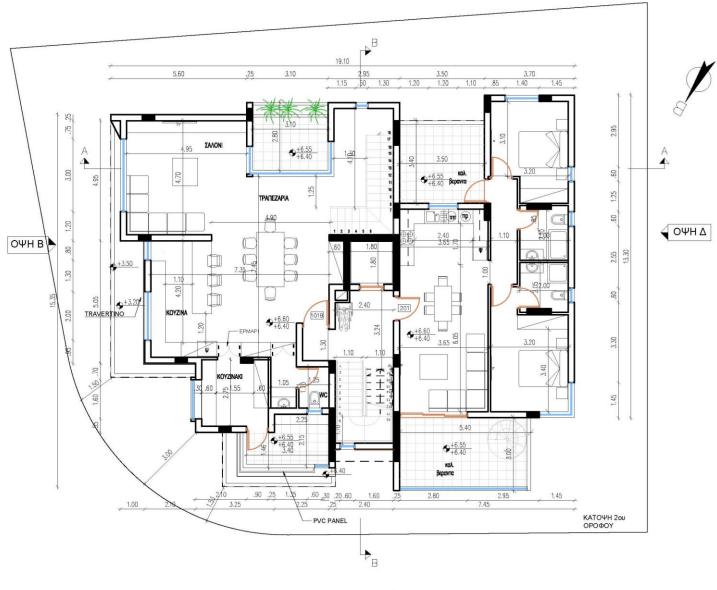

|         |         |                  |              |
| 102                      | 1st                    | 2+1  | 2      | 82.00               | 29.00                             | 0.00                          | 1       | YES     | 111.00           | AVAILABLE    |
| 201                      | 2nd                    | 2+1  | 2      | 82.00               | 29.00                             | 0.00                          | 2       | YES     | 111.00           | SOLD         |
|                          |                        |      |        |                     |                                   |                               | 1       | 1       |                  |              |

## **D - APARTMENTS**



### GROUND FLOOR PLAN



#### FIRST FLOOR PLAN







#### SECOND FLOOR PLAN





### **ROOF GARDEN PLAN**