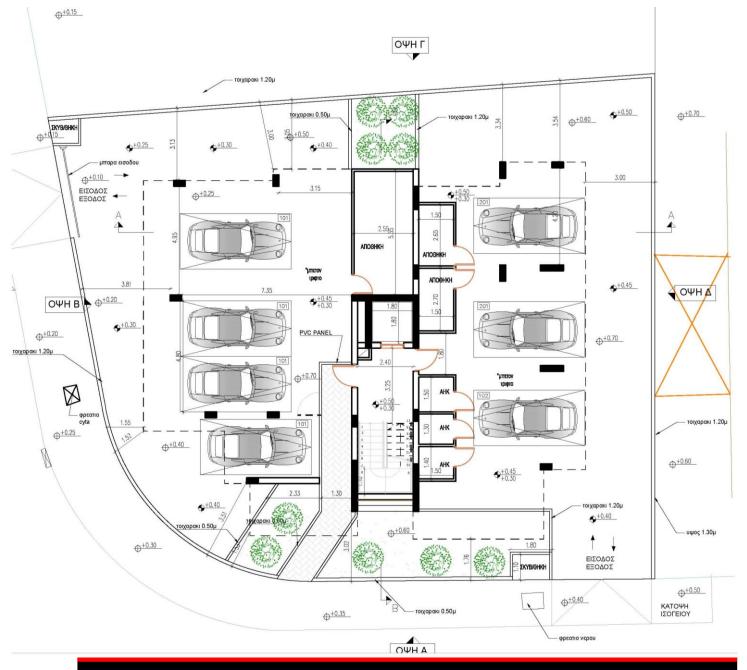

|                                   |                               |         |         |                  |              |
| 102                      | 1st                    | 2+1  | 2      | 82.00               | 29.00                             | 0.00                          | 1       | YES     | 111.00           | AVAILABLE    |
| 201                      | 2nd                    | 2+1  | 2      | 82.00               | 29.00                             | 0.00                          | 2       | YES     | 111.00           | SOLD         |
|                          |                        |      |        |                     |                                   |                               | 1       | 1       |                  |              |

## **D - APARTMENTS**



### GROUND FLOOR PLAN



#### FIRST FLOOR PLAN







#### SECOND FLOOR PLAN





### **ROOF GARDEN PLAN**