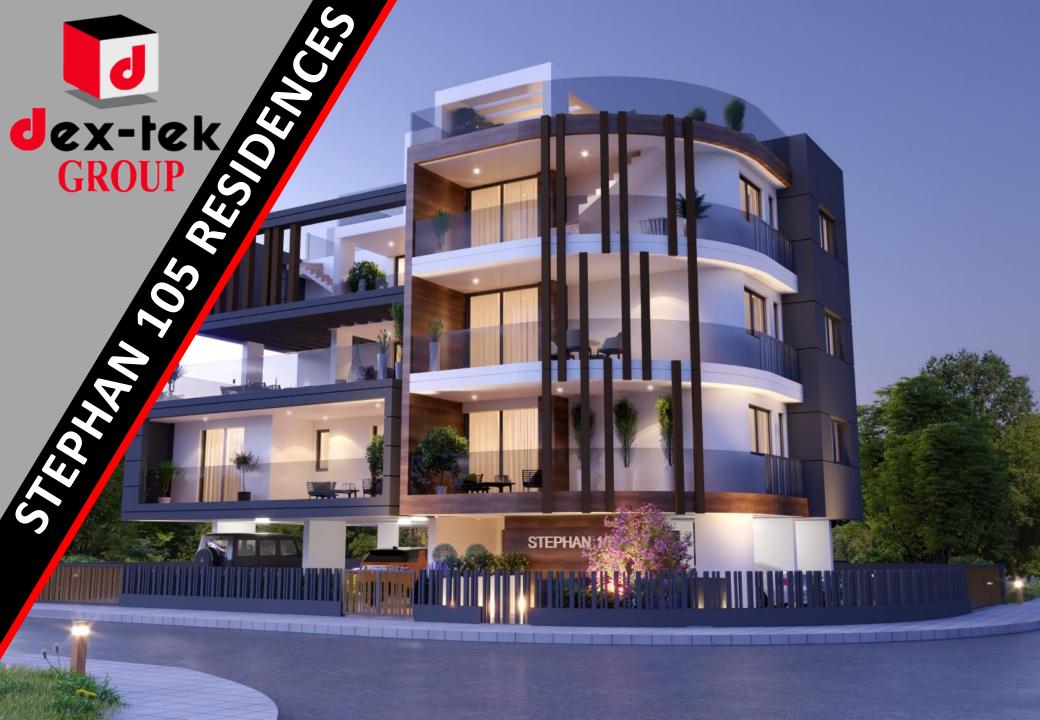

# ARADIPPOU – NEW MALL LUXURY APARTMENTS

"STEPHAN 105 RESIDENCES" will provide the tranquility of a truly residential neighborhood within the most popular and prestigious area of Larnaca – Aradippou – New Mall Area.

"STEPHAN 105 RESIDENCES" is a residential building of Seven luxurious apartments in Aradippou city very close to the Metropolis mall in Larnaca where you can find in less than 7 minutes walking distance Alpha mega Supermarket, restaurants, coffee shops, Bakeries, Banks, Wear Shops and all other amenities.

"STEPHAN 105 RESIDENCES" has a very nice location because it is walking distance to the new Mall in Larnaca, and it takes you only driving distance:

8 minutes the best private schools in Cyprus "AMERICAN ACCADEMY" & "MED HIGH".

7 minutes to Larnaca New marina

10 minutes to Finikoudes & Ermou square

12 minutes to the "international Larnaca Airport"

Number of apartments: 7

| APT NO. | FLOOR LEVEL | BEDS | BATH/R | INTERNAL AREA m² | COVERED<br>BALCONY m <sup>2</sup> | ROOF GARDEN m <sup>2</sup> | STORAGE | PARKING | TOTAL AREA m² |
|---------|-------------|------|--------|------------------|-----------------------------------|----------------------------|---------|---------|---------------|
| 101     | 1st         | 1    | 2      | 51.70            | 10.30                             | 0.00                       | YES     | YES     | 62.00         |
| 102     | 1st         | 2    | 2      | 81.00            | 25.30                             | 0.00                       | YES     | YES     | 106.30        |
| 103     | 1st         | 2    | 2      | 80.50            | 20.00                             | 0.00                       | YES     | YES     | 100.50        |
|         |             |      |        |                  |                                   |                            |         |         |               |
| 201     | 2nd         | 2+1  | 2      | 86.50            | 72.00                             | 0.00                       | YES     | YES     | 158.50        |
| 202     | 2nd         | 2    | 2      | 80.50            | 20.00                             | 0.00                       | YES     | YES     | 700.50        |
|         |             |      |        |                  |                                   |                            |         |         |               |
| 301     | 3rd         | 2+1  | 3      | 86.50            | 16.60                             | 60.00                      | YES     | YES     | 163.10        |
| 302     | 3rd         | 2    | 3      | 80.50            | 20.00                             | 60.00                      | YES     | YES     | 160.50        |