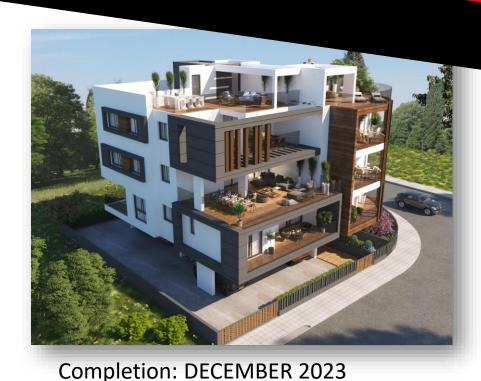

"STEPHAN 105 RESIDENCES" is a residential building of Seven luxurious apartments in Aradippou city very close to the Metropolis mall in Larnaca where you can find in less than 7 minutes walking distance Alpha mega Supermarket, restaurants, coffee shops, Bakeries, Banks, Wear Shops and all other amenities.

#### **DESCRIPTION** •

- Spacious 1- & 2-bedroom Apartments
- Easy access to highway network
- Granite & HPL Surfaces
- Marble Communal Areas
- Close to New Mall of Larnaca