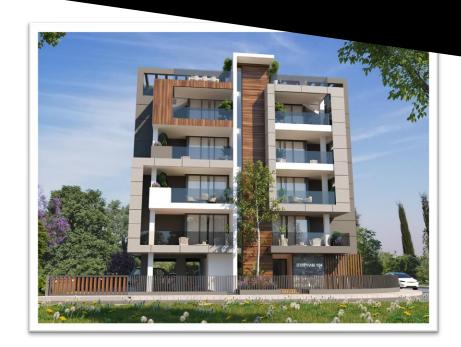

# DOWNTOWN LUXURY APARTMENTS

"STEPHAN 104 RESIDENCES" is a residential building of eight luxurious apartments in the heart of Larnaca city very close to the new marina area and less than 5 minutes walking distance to Sklavenitis Supermarket, Schools, restaurants, coffee shops, Bakeries, pharmacies, Banks, Libraries and all other amenities.

### "STEPHAN 104 RESIDENCES" has:

Six Apartments of **two bedrooms** + **Provisional room & two bathrooms** which have a large living room unified with the kitchen. Moreover, there are big verandas & each flat benefits from a storage room at the ground floor with a covered car parking &

Two Penthouses apartments of **two bedrooms** + **Provisional room & two bathrooms** which have a large living room unified with the kitchen. Moreover, there are big verandas with an unobscured view & the Penthouses benefit privately from a huge roof garden overlooking to the sea & the new Marina where you can reach it through internal marble stairs or through the elevator, and they have for each a storage room & a covered car parking at the ground floor.