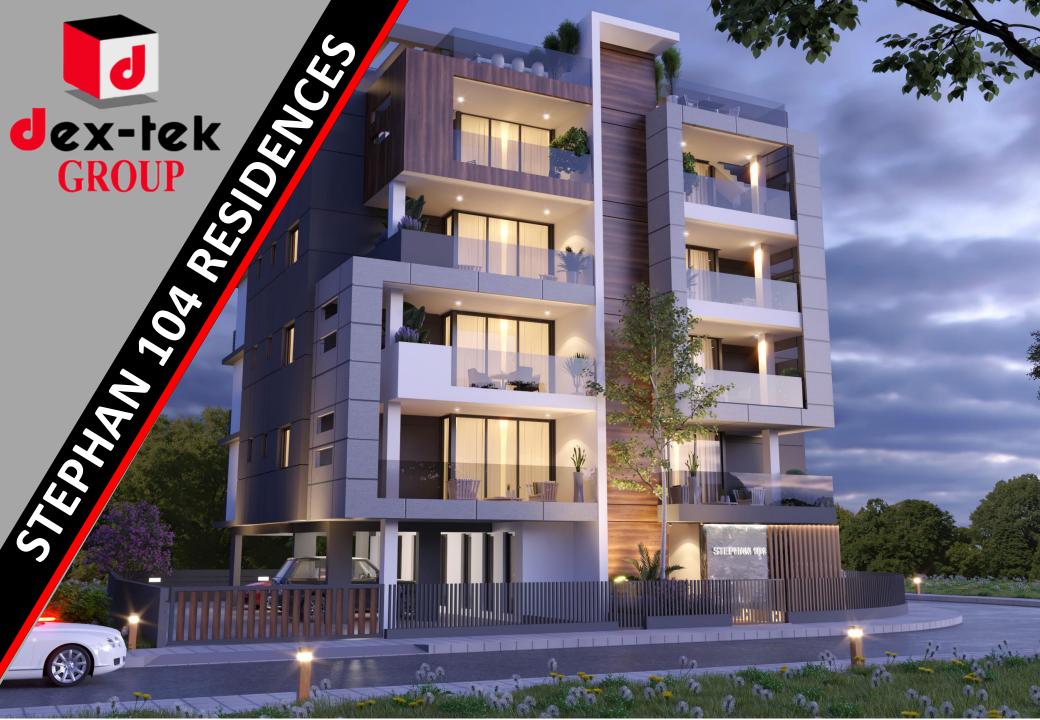

# DOWNTOWN LUXURY APARTMENTS

"STEPHAN 104 RESIDENCES" is a residential building of eight luxurious apartments in the heart of Larnaca city very close to the new marina area and less than 5 minutes walking distance to Sklavenitis Supermarket, Schools, restaurants, coffee shops, Bakeries, pharmacies, Banks, Libraries and all other amenities.

### "STEPHAN 104 RESIDENCES" has:

Six Apartments of **two bedrooms** + **Provisional room & two bathrooms** which have a large living room unified with the kitchen. Moreover, there are big verandas & each flat benefits from a storage room at the ground floor with a covered car parking &

Two Penthouses apartments of **two bedrooms** + **Provisional room & two bathrooms** which have a large living room unified with the kitchen. Moreover, there are big verandas with an unobscured view & the Penthouses benefit privately from a huge roof garden overlooking to the sea & the new Marina where you can reach it through internal marble stairs or through the elevator, and they have for each a storage room & a covered car parking at the ground floor.