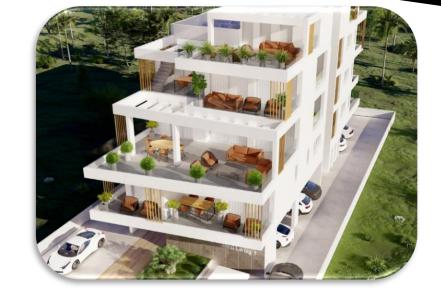

The external decoration of the building also includes the use of extensive marble and HPL surfaces to enhance the unique design of the building. The penthouse apartments have large roof gardens with a BBQ area and with much potential for additional space.

#### **DESCRIPTION** •

- 2-3 Bedroom Apartments
- Decorative Marble & HPL
- Spacious Verandas
- Smart Technology Optional
- Communal Garden
- Corner plot in a residential area
- Glass veranda railings
- EU standard plugging & electrical installation