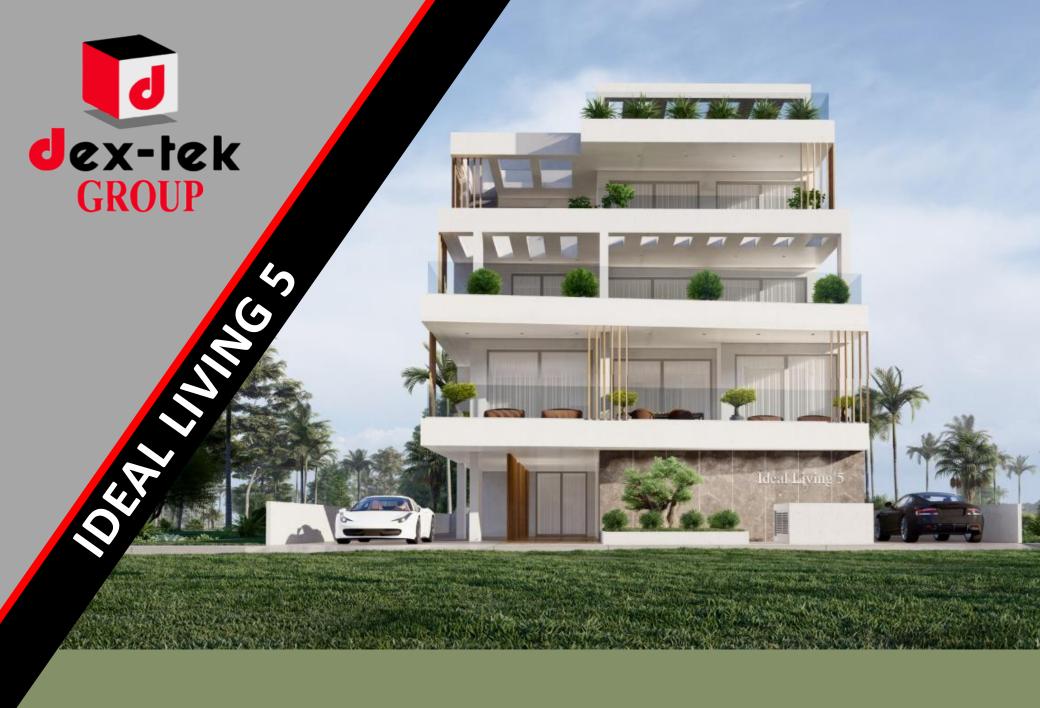

# iDEAL LIVING 5 IN ARADIPPOU

Ideal Living 5 comprises of 2- & 3-bedroom apartments. The unique architectural design makes this an exclusive project. Energy efficient building thus cooler in the summer and warm in the winter months. Complete with en-suite bathrooms, granite worktops, large verandas, covered parking and storage rooms.

The external decoration of the building also includes the use of extensive marble and HPL surfaces to enhance the unique design of the building. The penthouse apartments have large roof gardens with a BBQ area and with much potential for additional space.

It is in a high-end residential area of Aradippou with easy access to all the major highways. The plot is adjacent to a large park and within proximity to local schools and private International schools