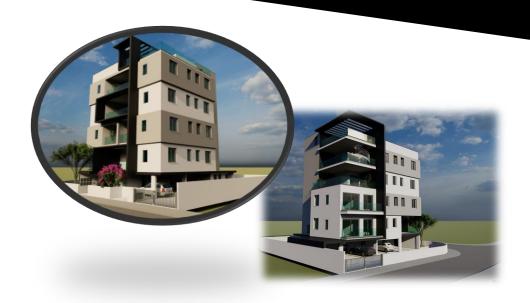

# "D" As Dex-Tek

GOOGLE MAP

"D-Building" is a beautifully designed project located in the popular Faneromeni / Kamares area of Larnaca overlooking the famous ancient Kamares viaduct and beautiful Salt Lake with its migratory birds. It's proximity to surrounding open areas makes for a light airy feel with amazing views. This project has extremely easy access into the town centre the sea and the highway network. There are numerous, supermarkets and shops in the area along with gyms, cinema, schools, cafes, restaurants and is less than 5 minutes away from the new Larnaca Mall.

"D-Building" has exceptional design features, comprises of 7 two bed apartments and 3 one beds a total of 10 apartments. Its' comfortable living areas include en-suite bathrooms and exceptionally large wardrobes, allowing for greater storage. All apartments come complete with Italian Kitchens, granite worktops covered parking and storage rooms. Client selection of interior fixtures and fittings makes it possible to combine luxury and design to secure the maximum in quality living. For those looking for a greater living experience, this project is not to be missed

### **DESCRIPTION** •

- Spacious 1- & 2-bedroom Apartments
- Easy access to highway network
- Granite & HPL Surfaces
- Adjacent to Faneromeni Avenue
- Close to all amenities