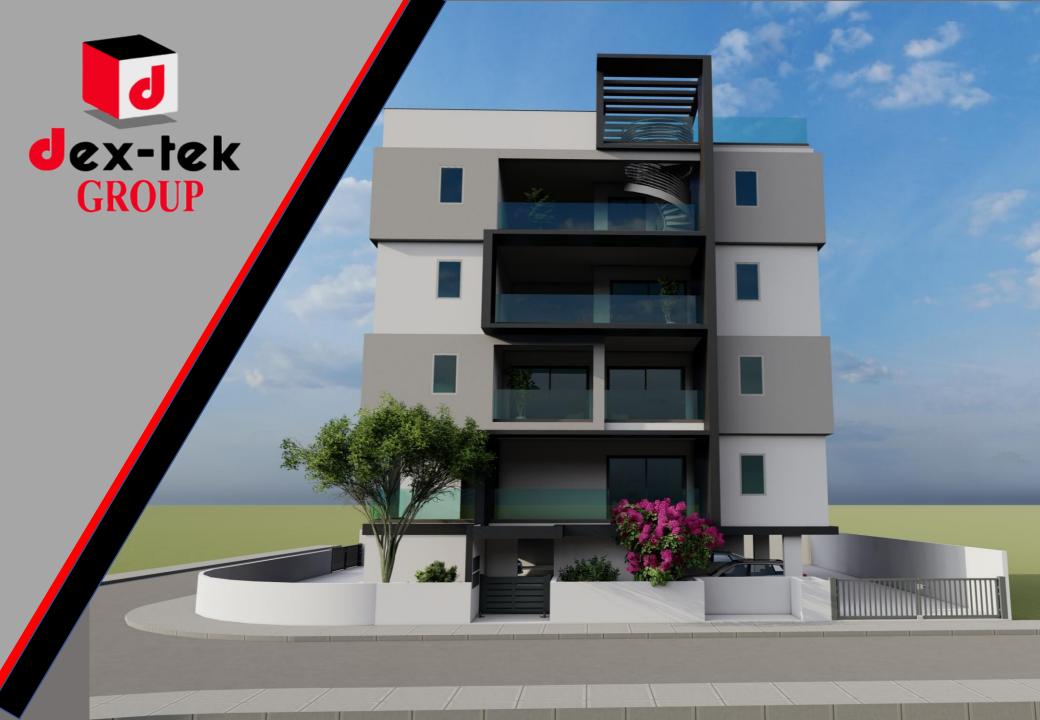

# "D" As Dex-Tek

GOOGLE MAP

"D-Building" is a beautifully designed project located in the popular Faneromeni / Kamares area of Larnaca overlooking the famous ancient Kamares viaduct and beautiful Salt Lake with its migratory birds. It's proximity to surrounding open areas makes for a light airy feel with amazing views. This project has extremely easy access into the town centre the sea and the highway network. There are numerous, supermarkets and shops in the area along with gyms, cinema, schools, cafes, restaurants and is less than 5 minutes away from the new Larnaca Mall.

"D-Building" has exceptional design features, comprises of 7 two bed apartments and 3 one beds a total of 10 apartments. Its' comfortable living areas include en-suite bathrooms and exceptionally large wardrobes, allowing for greater storage. All apartments come complete with Italian Kitchens, granite worktops covered parking and storage rooms. Client selection of interior fixtures and fittings makes it possible to combine luxury and design to secure the maximum in quality living. For those looking for a greater living experience, this project is not to be missed

### **DESCRIPTION** •

- Spacious 1- & 2-bedroom Apartments
- Easy access to highway network
- Granite & HPL Surfaces
- Adjacent to Faneromeni Avenue
- Close to all amenities