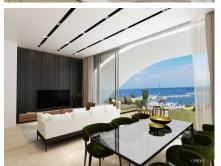

Wave - Sheer Luxury Apartments Surfing high on the crest of Larnaca's elite property market is the WAVE TOWER, a masterpiece of design intelligence.

The building comprises 2- and 3-bedroom sheer luxury apartments. All with underfloor heating, smart technology, spacious living areas and large verandas offering uninterrupted panoramic views of the deep blue colour of the Mediterranean sea and Larnaca Marina.

All finishes and specifications are of the highest standard including Italian kitchens, granite worksurfaces and top brand names in bathroom sanitary fittings.

The project is conveniently located a stones throw away from the beach, and five minutes away from Larnaca's busy town centre. The area is currently on an upward trend with a massive boost in popularity expected with the beginning of works of The new Larnaca Marina.

## **DESCRIPTION** •

- Panoramic Views of Larnaca Marina
- Under Floor Heating
- Smart Technology
- Large Spacious Areas

9,5 KM TO AIRPORT

**EMAIL** info@dextekconstructions.com

contact us in

WEBSITE

WWW

www.dextekgroup.com