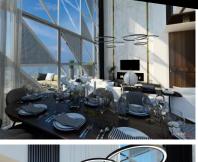

Wave - Sheer Luxury Apartments Surfing high on the crest of Larnaca's elite property market is the WAVE TOWER, a masterpiece of design intelligence.

The building comprises 2- and 3-bedroom sheer luxury apartments. All with underfloor heating, smart technology, spacious living areas and large verandas offering uninterrupted panoramic views of the deep blue colour of the Mediterranean sea and Larnaca Marina.

All finishes and specifications are of the highest standard including Italian kitchens, granite worksurfaces and top brand names in bathroom sanitary fittings.

The project is conveniently located a stones throw away from the beach, and five minutes away from Larnaca's busy town centre. The area is currently on an upward trend with a massive boost in popularity expected with the beginning of works of The new Larnaca Marina.

## **DESCRIPTION** •

- Panoramic Views of Larnaca Marina
- Under Floor Heating
- Smart Technology
- Large Spacious Areas

9,5 KM TO AIRPORT

**EMAIL** info@dextekconstructions.com

contact us in

WEBSITE

WWW

www.dextekgroup.com