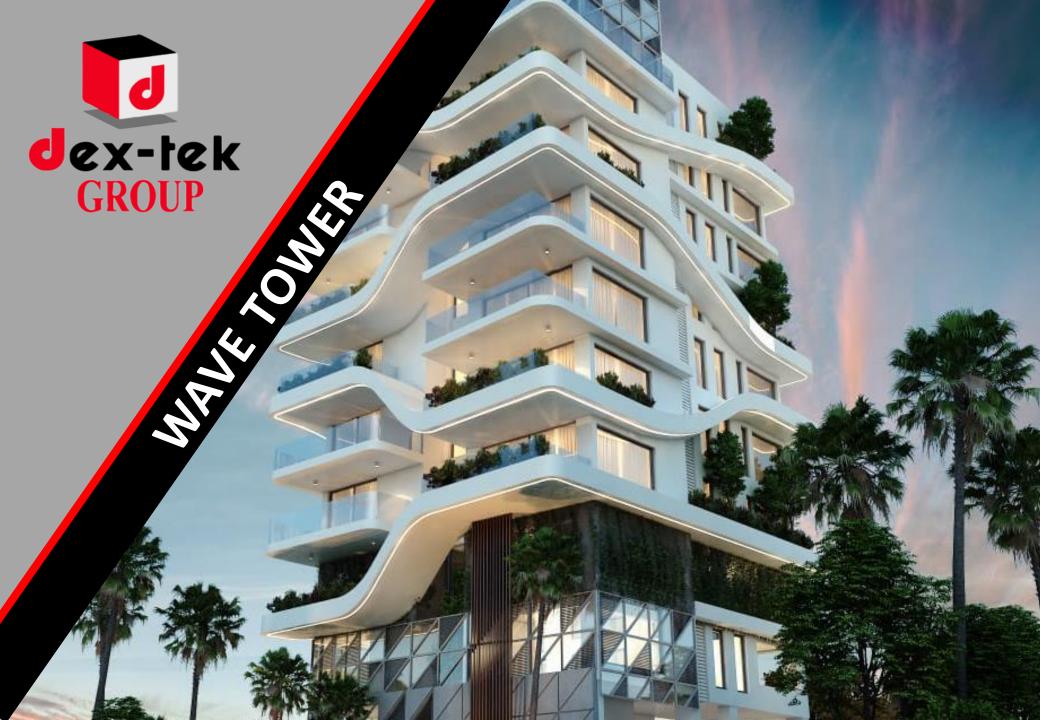

Wave - Sheer Luxury Apartments Surfing high on the crest of Larnaca's elite property market is the WAVE TOWER, a masterpiece of design intelligence.

The building comprises 2- and 3-bedroom sheer luxury apartments. All with underfloor heating, smart technology, spacious living areas and large verandas offering uninterrupted panoramic views of the deep blue colour of the Mediterranean sea and Larnaca Marina.

All finishes and specifications are of the highest standard including Italian kitchens, granite worksurfaces and top brand names in bathroom sanitary fittings.

The project is conveniently located a stones throw away from the beach, and five minutes away from Larnaca's busy town centre. The area is currently on an upward trend with a massive boost in popularity expected with the beginning of works of The new Larnaca Marina.