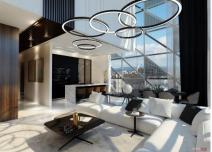

Wave - Sheer Luxury Apartments Surfing high on the crest of Larnaca's elite property market is the WAVE TOWER, a masterpiece of design intelligence.

The building comprises 2- and 3-bedroom sheer luxury apartments. All with underfloor heating, smart technology, spacious living areas and large verandas offering uninterrupted panoramic views of the deep blue colour of the Mediterranean sea and Larnaca Marina.

All finishes and specifications are of the highest standard including Italian kitchens, granite worksurfaces and top brand names in bathroom sanitary fittings.

The project is conveniently located a stones throw away from the beach, and five minutes away from Larnaca's busy town centre. The area is currently on an upward trend with a massive boost in popularity expected with the beginning of works of The new Larnaca Marina.