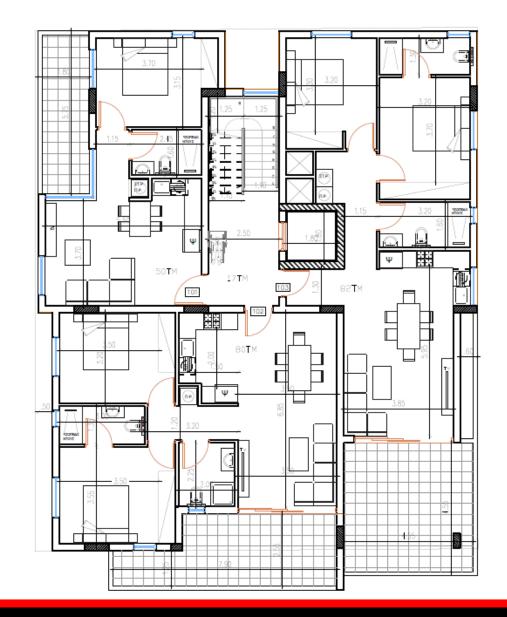

| YES                  | 99.00                     |
| 302     | 3rd         | 2    | 2      | 80.00                           | 18.00                             | 0.00                 | 52.00                         | YES                  | 150.00                    |
| 303     | 3rd         | 2    | 2      | 82.00                           | 21.00                             | 0.00                 | 55.00                         | YES                  | 158.00                    |
|         |             |      |        |                                 |                                   |                      |                               |                      |                           |

# LORELEI APARTMENTS

## **GROUND FLOOR PLAN**



## FIRST FLOOR PLAN



## SECOND FLOOR PLAN



### THIRD FLOOR PLAN





#### **ROOF GARDEN PLAN**







**EMAIL** info@dextekconstructions.com

CONTACT US in

WEBSITE

WWW

www.dextekgroup.com

**PHONE** +357 24258333 77787009 +357 97644024

#### **ADDRESS**

Gladstonos 1 Office 1,Panayiotio Megaro, 6023 Larnaca, Cyprus