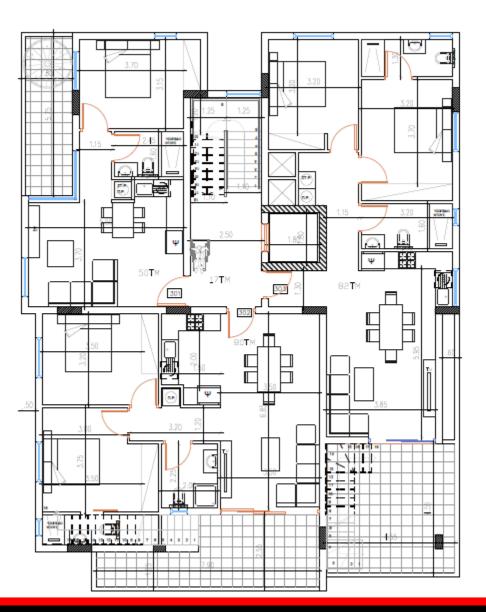

.00                     |
| 302     | 3rd         | 2    | 2      | 80.00                           | 18.00                             | 0.00                 | 52.00                         | YES                  | 150.00                    |
| 303     | 3rd         | 2    | 2      | 82.00                           | 21.00                             | 0.00                 | 55.00                         | YES                  | 158.00                    |
|         |             |      |        |                                 |                                   |                      |                               |                      |                           |

# LORELEI APARTMENTS

## **GROUND FLOOR PLAN**



## FIRST FLOOR PLAN



## SECOND FLOOR PLAN



### THIRD FLOOR PLAN





#### **ROOF GARDEN PLAN**







**EMAIL** info@dextekconstructions.com

CONTACT US in

WEBSITE

WWW

www.dextekgroup.com

**PHONE** +357 24258333 77787009 +357 97644024

#### **ADDRESS**

Gladstonos 1 Office 1,Panayiotio Megaro, 6023 Larnaca, Cyprus