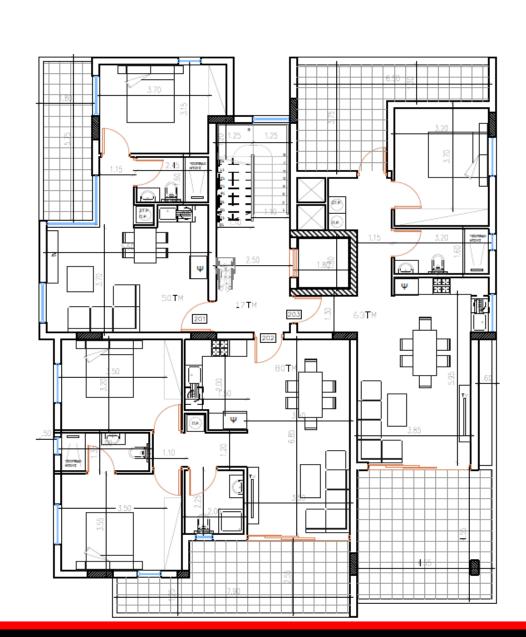

ES                  | 99.00                     |
| 302     | 3rd         | 2    | 2      | 80.00                           | 18.00                             | 0.00                 | 52.00                         | YES                  | 150.00                    |
| 303     | 3rd         | 2    | 2      | 82.00                           | 21.00                             | 0.00                 | 55.00                         | YES                  | 158.00                    |
|         |             |      |        |                                 |                                   |                      |                               |                      |                           |

# LORELEI APARTMENTS

## **GROUND FLOOR PLAN**



## FIRST FLOOR PLAN



## SECOND FLOOR PLAN



### THIRD FLOOR PLAN





#### **ROOF GARDEN PLAN**







**EMAIL** info@dextekconstructions.com

CONTACT US in

WEBSITE

WWW

www.dextekgroup.com

**PHONE** +357 24258333 77787009 +357 97644024

#### **ADDRESS**

Gladstonos 1 Office 1,Panayiotio Megaro, 6023 Larnaca, Cyprus