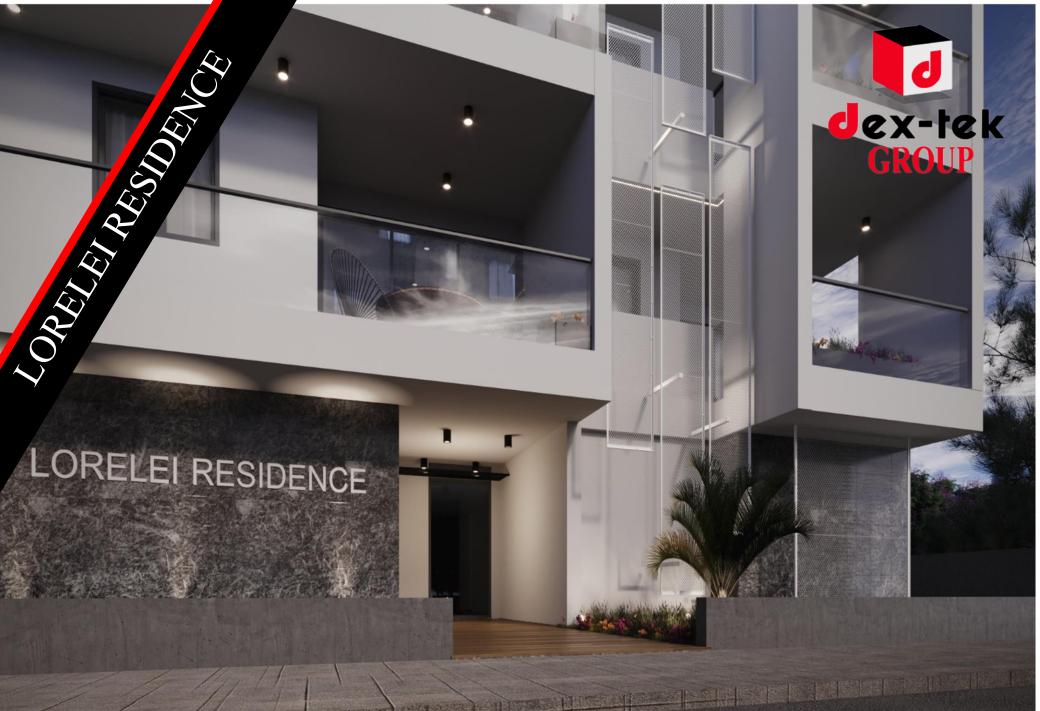

Lorelei Residence is a project offering in a long line of Dazzling Dextek projects.

The building is comprised of one and two bed apartments, with new style walk in showers, large balconies, private covered parking and storage room. The internal areas have been designed to offer maximum comfort and convenient living. Customized modern kitchens with granite worktops are also incorporated.

This very eloquently named building is located in a quiet residential area in the city suburbs, near the famous Kamares viaduct. It is also in close proximity to supermarkets, schools, entertainment facilities and other local amenities, including the new Mall of Larnaca. There is very easy access to the town centre, the highway network and Larnaca Airport from this point.